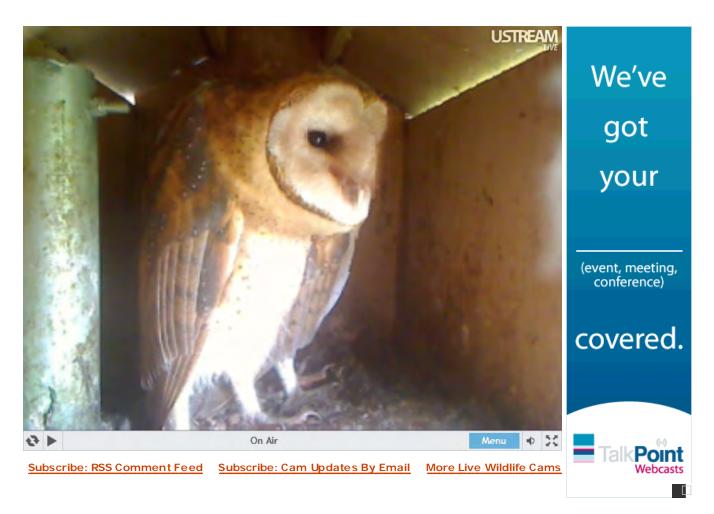

# Live Barn Owl Nest Box Cam - San Marcos, CA

This is a live feed of a wild female barn owl named Molly. The owl box is located 15 feet off the ground. The male (McGee) has a white chest and face. He usually shows up after dark but has spent an entire day with the female. For more Information about the owls and this cam. Click Here Click Here to "Like" us on Facebook.