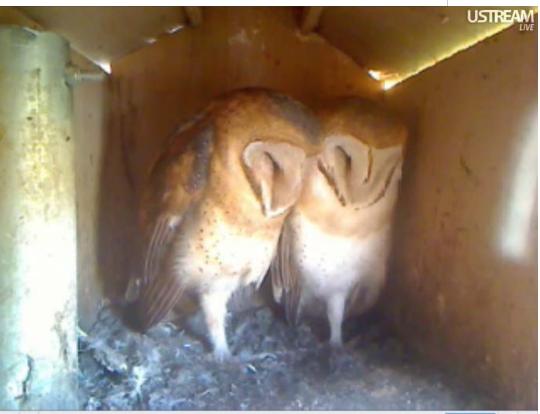

# Live Barn Owl Nest Box Cam - San Marcos, CA

This is a live feed of a wild female barn owl named Molly. The owl box is located 15 feet off the ground. The male (McGee) has a white chest and face. He usually shows up after dark but has spent an entire day with the female. For more Information about the owls and this cam. Click Here Click Here to "Like" us on Facebook.

Egg 1 2/13/10 12:15 PM Egg Broke Egg 2 Laid 02/16/10 07:23 AM Hatched 03/21/10 11:45 AM Name: Max Egg 3 Laid 02/18/10 09:13 AM Hatched 03/23/10 6:47 PM Name: Pattison Egg 4 Laid 02/20/10 11:07 AM Hatched 03/25/10 3:11 PM Name: Austin Egg 5 Laid 02/22/10 02:00 PM Hatched 03/28/10 12:01 PM Name: Wesley Egg 6 02/25/10 09:35 AM Est. Hatch 3/28/10 Note: didn't hatch/won't hatch Sound and Video Help Page