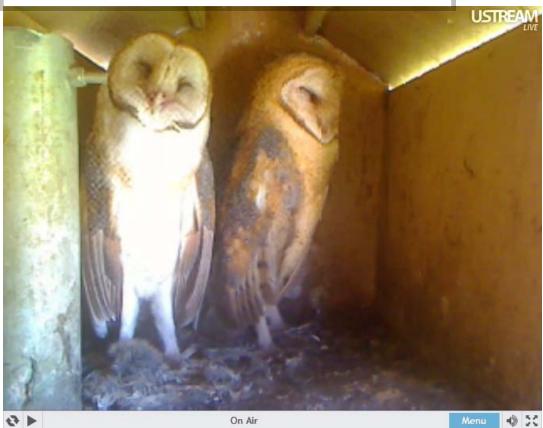

### Live Barn Owl Nest Box Cam - San Marcos, CA

This is a live feed of a wild female barn owl named Molly. The owl box is located 15 feet off the ground. The male (McGee) has a white chest and face. He usually shows up after dark but has spent an entire day with the female. For more Information about the owls and this cam. Click Here Click Here to "Like" us on Facebook.

Egg 1 2/13/10 12:15 PM Egg Broke Egg 2 Laid 02/16/10 07:23 AM Hatched 03/21/10 11:45 AM Name: Max Egg 3 Laid 02/18/10 09:13 AM Hatched 03/23/10 6:47 PM Name: Pattison Egg 4 Laid 02/20/10 11:07 AM Hatched 03/25/10 3:11 PM Name: Austin Egg 5 Laid 02/22/10 02:00 PM Hatched 03/28/10 12:01 PM Name: Wesley Egg 6 02/25/10 09:35 AM Est. Hatch 3/28/10 Note: didn't hatch/won't hatch Sound and Video Help Page