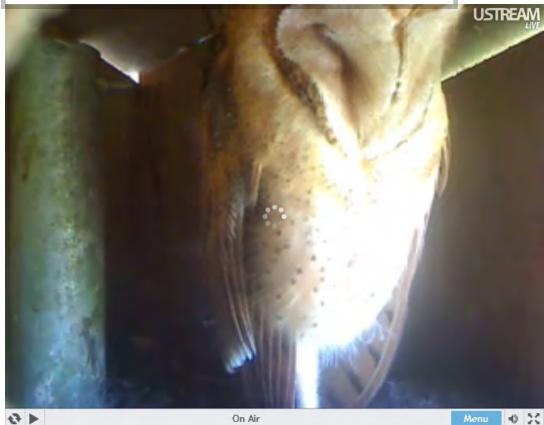

#### Live Barn Owl Nest Box Cam - San Marcos, CA

This is a live feed of a wild female barn owl named Molly. The owl box is located 15 feet off the ground. The male (McGee) has a white chest and face. He usually shows up after dark but has spent an entire day with the female. For more Information about the owls and this cam. Click Here Click Here to "Like" us on Facebook.