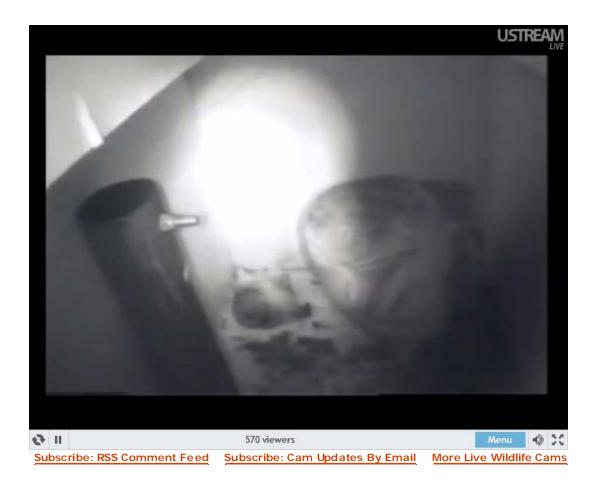

### Live Barn Owl Nest Box Cam - San Marcos, CA

This is a live feed of a wild female barn owl named Molly. The owl box is located 15 feet off the ground. The male (McGee) has a white chest and face. He usually shows up after dark but has spent an entire day with the female. For more Information about the owls and this cam. Click Here Click Here to "Like" us on Facebook